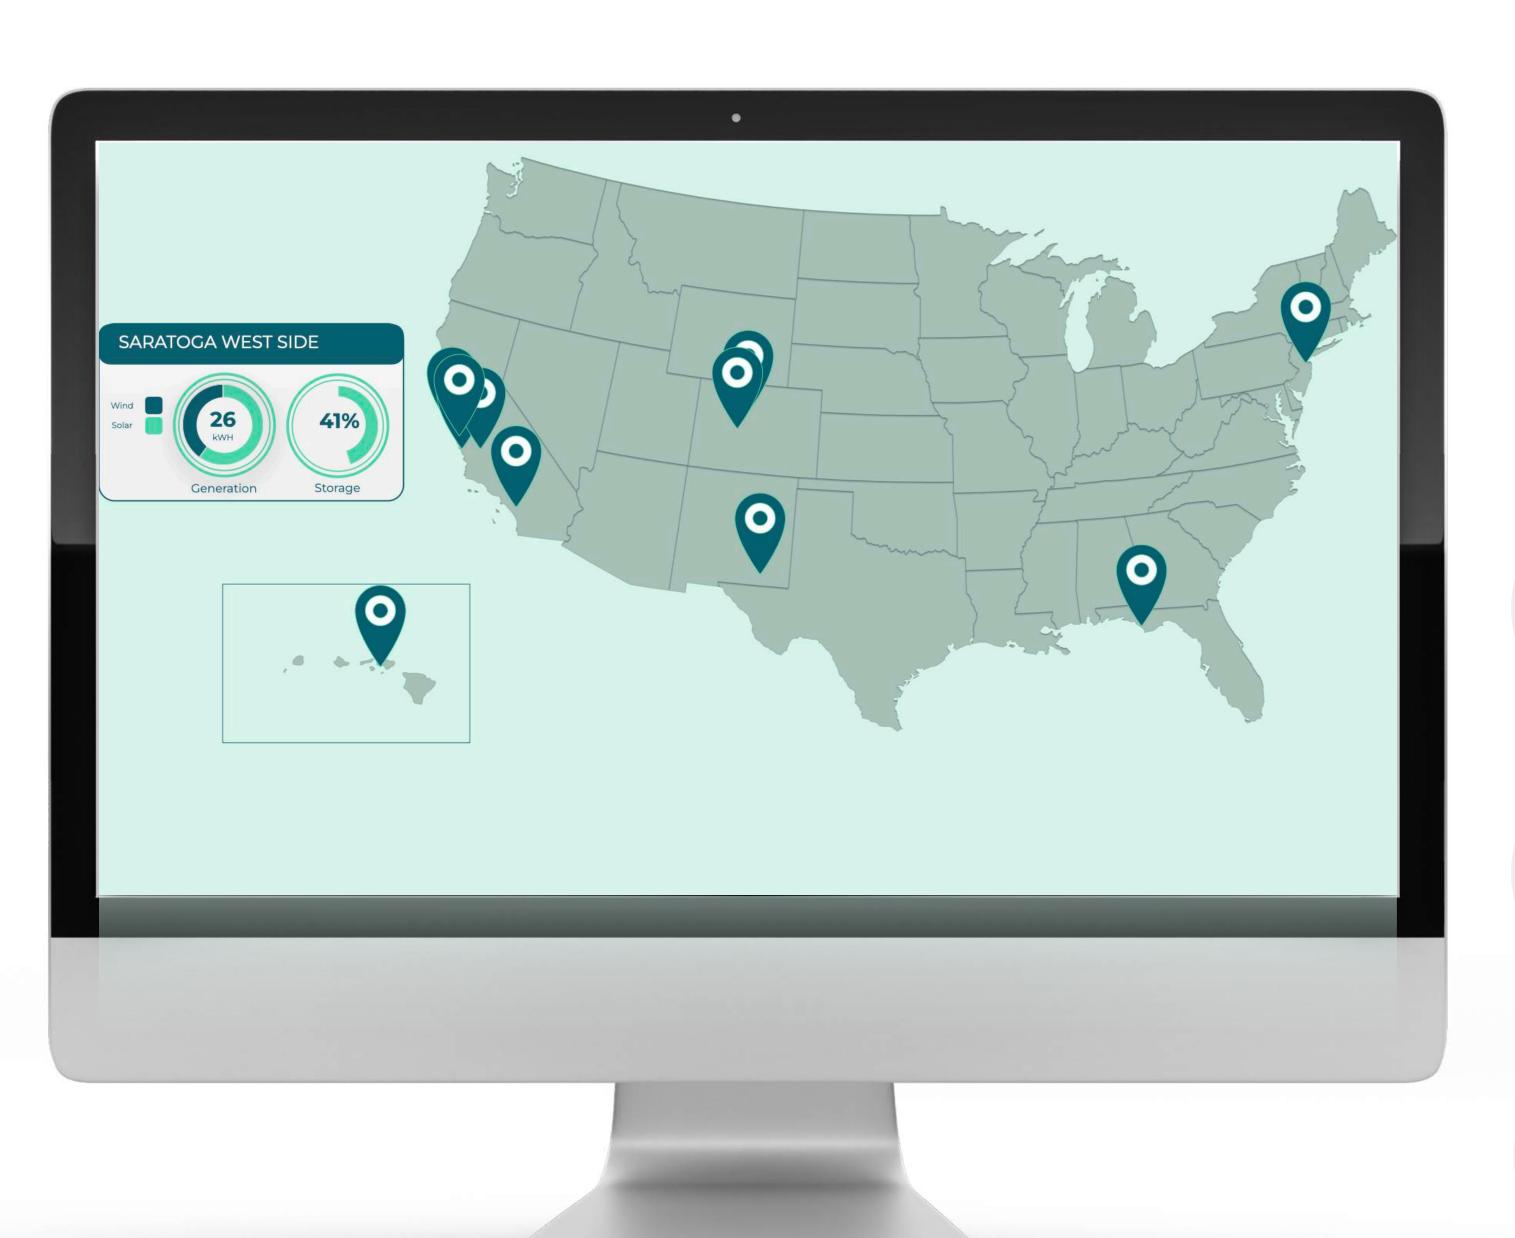

# DATA HUB OVERVIEW

MAP VIEW SHOWS THE MICRO-GRIDS IN THE NETWORK AND THEIR PERFORMANCE DATA