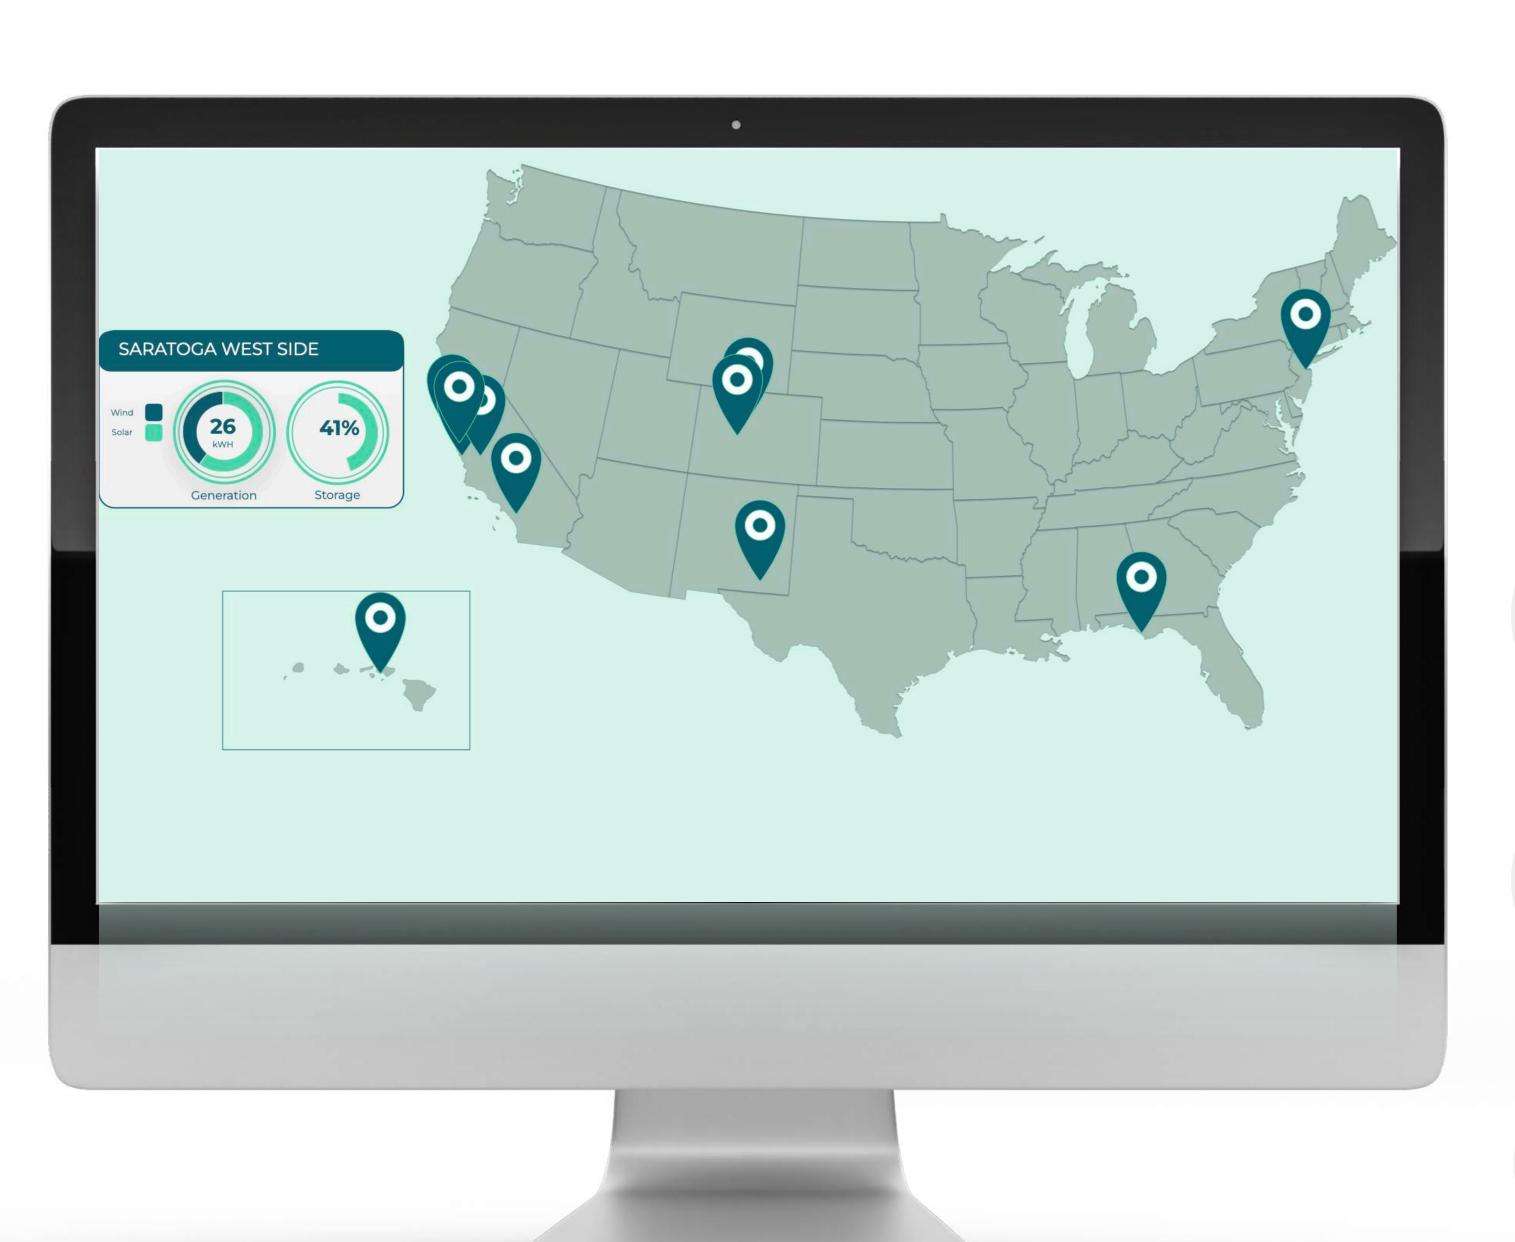

# DATA HUB OVERVIEW

MAP VIEW SHOWS THE MICRO-GRIDS IN THE NETWORK AND THEIR PERFORMANCE DATA