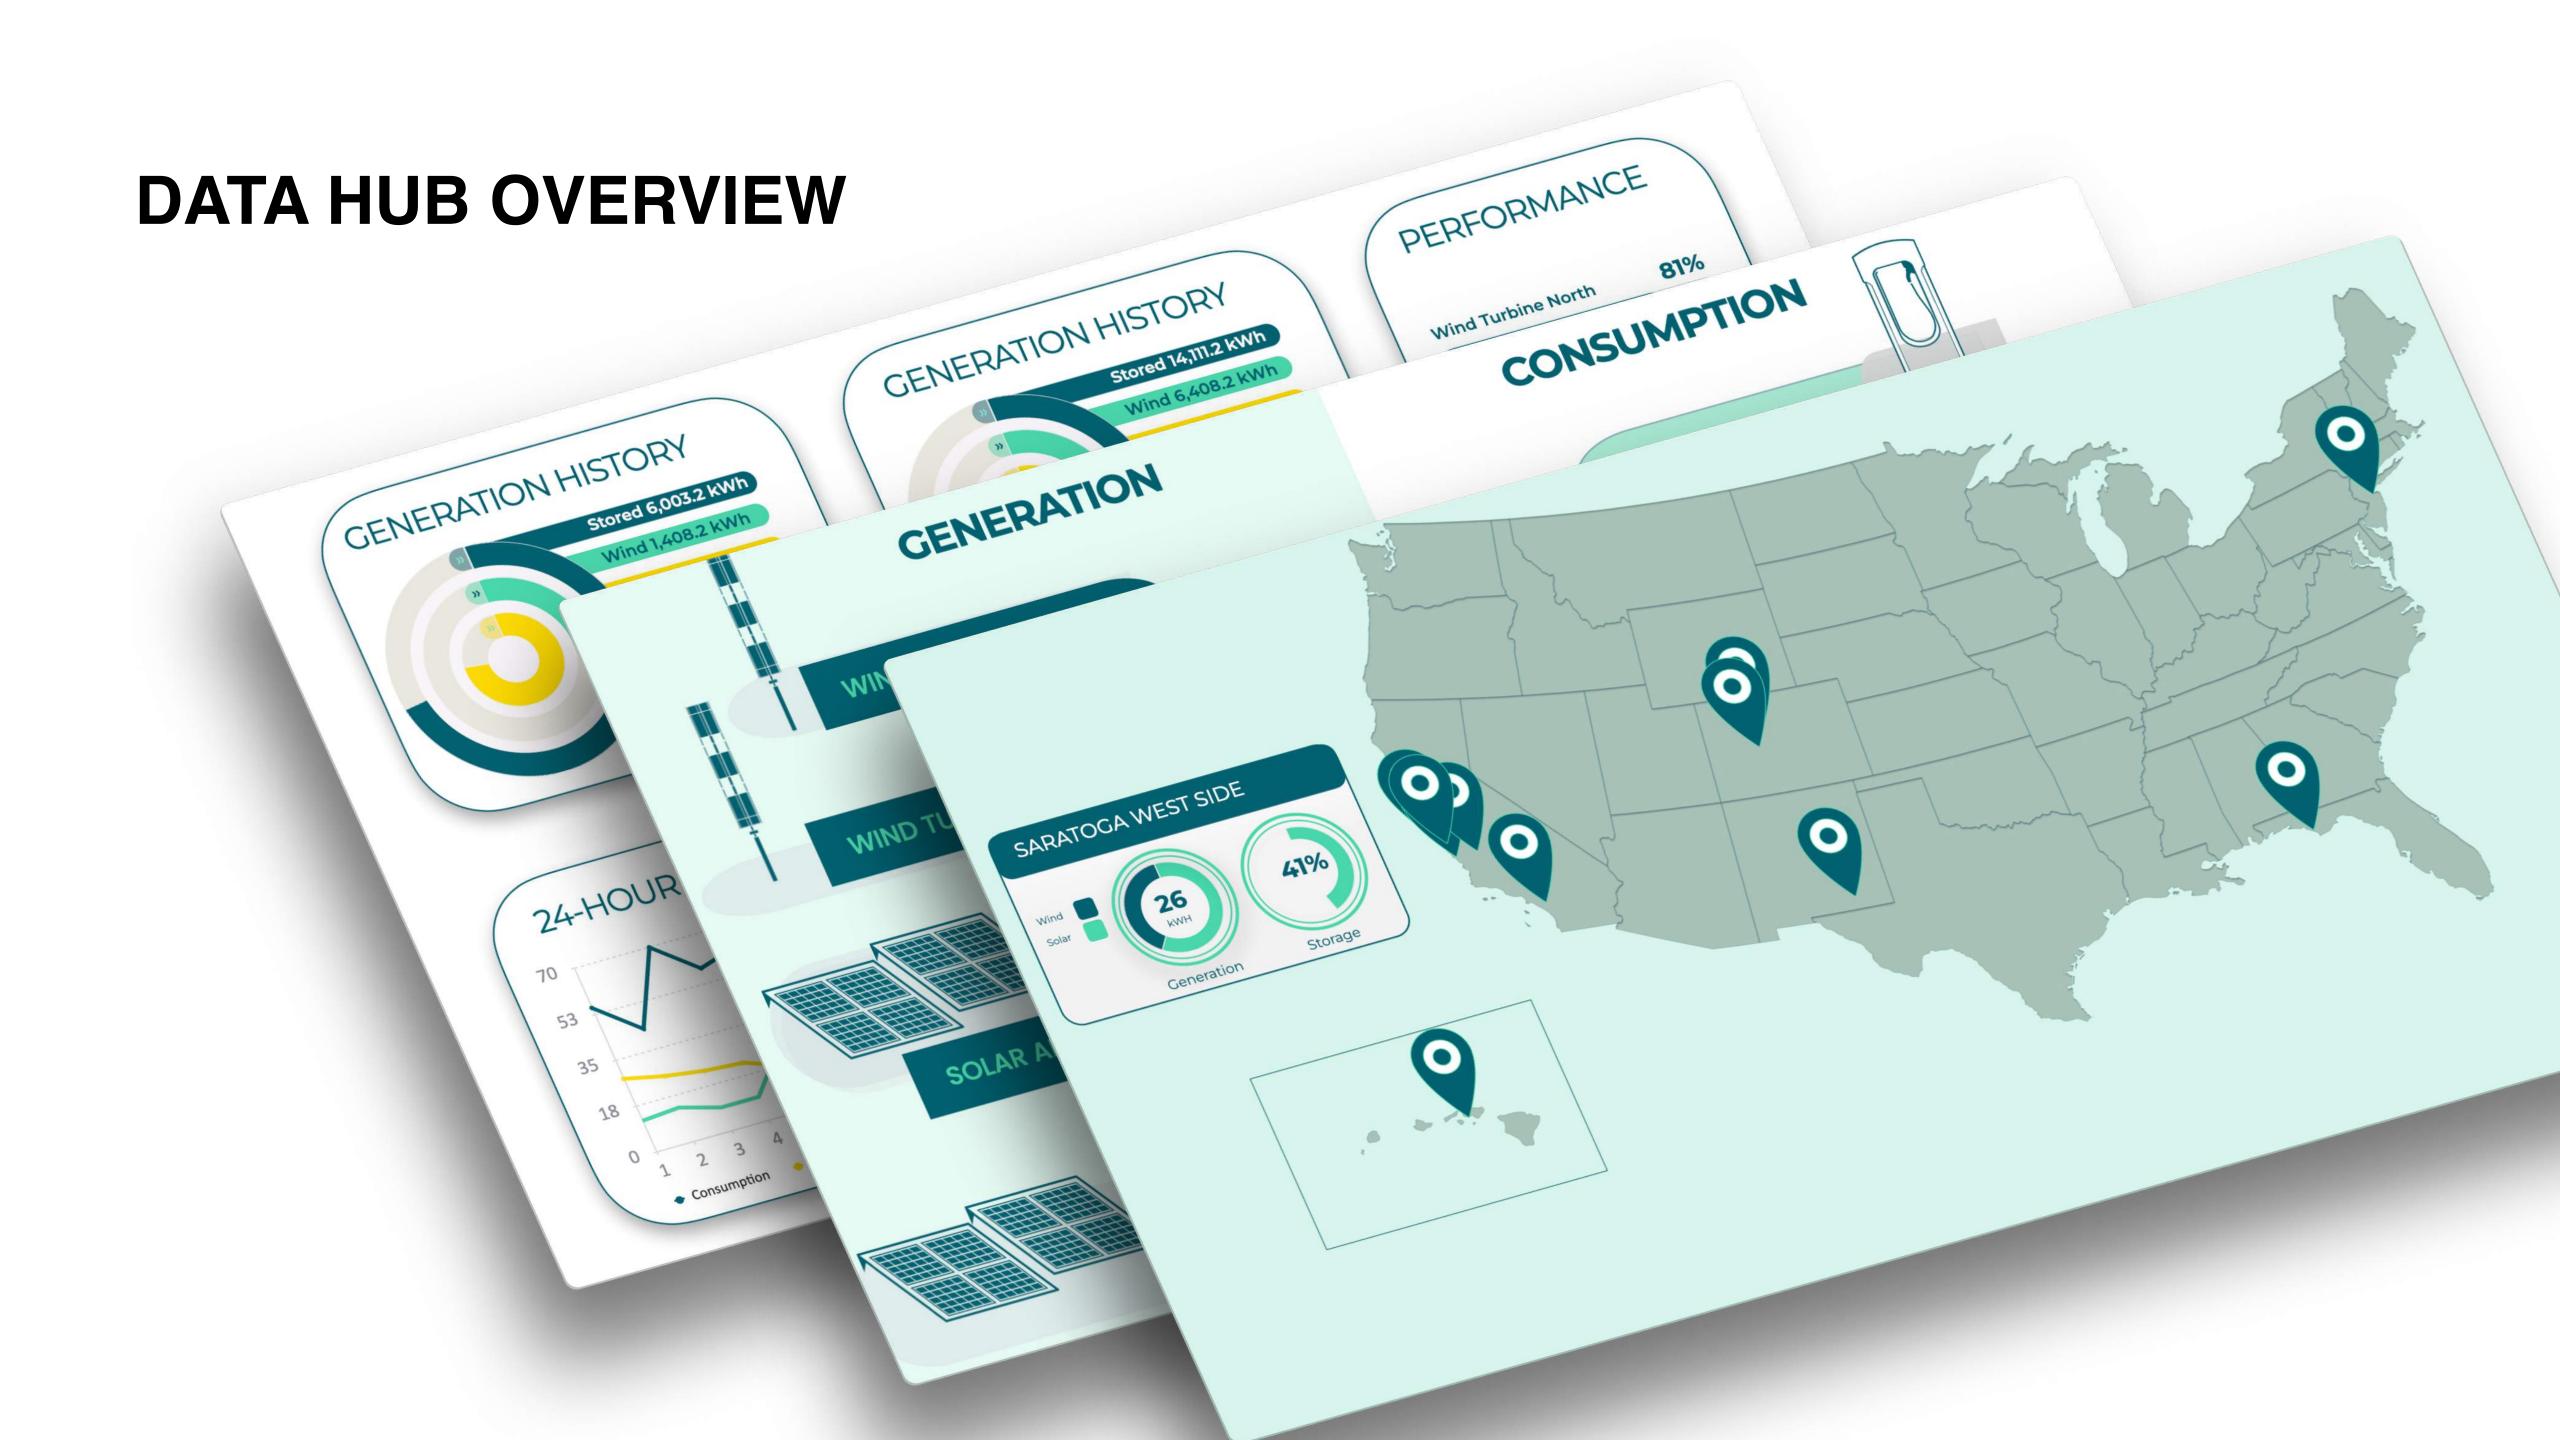

# DATA HUB OVERVIEW

MAP VIEW SHOWS THE MICRO-GRIDS IN THE NETWORK AND THEIR PERFORMANCE DATA

# DATA HUB OVERVIEW

STATION VIEW SHOWS HOW POWER IS MOVING FROM GENERATION, TO STORAGE, TO CONSUMPTION

# DATA HUB OVERVIEW