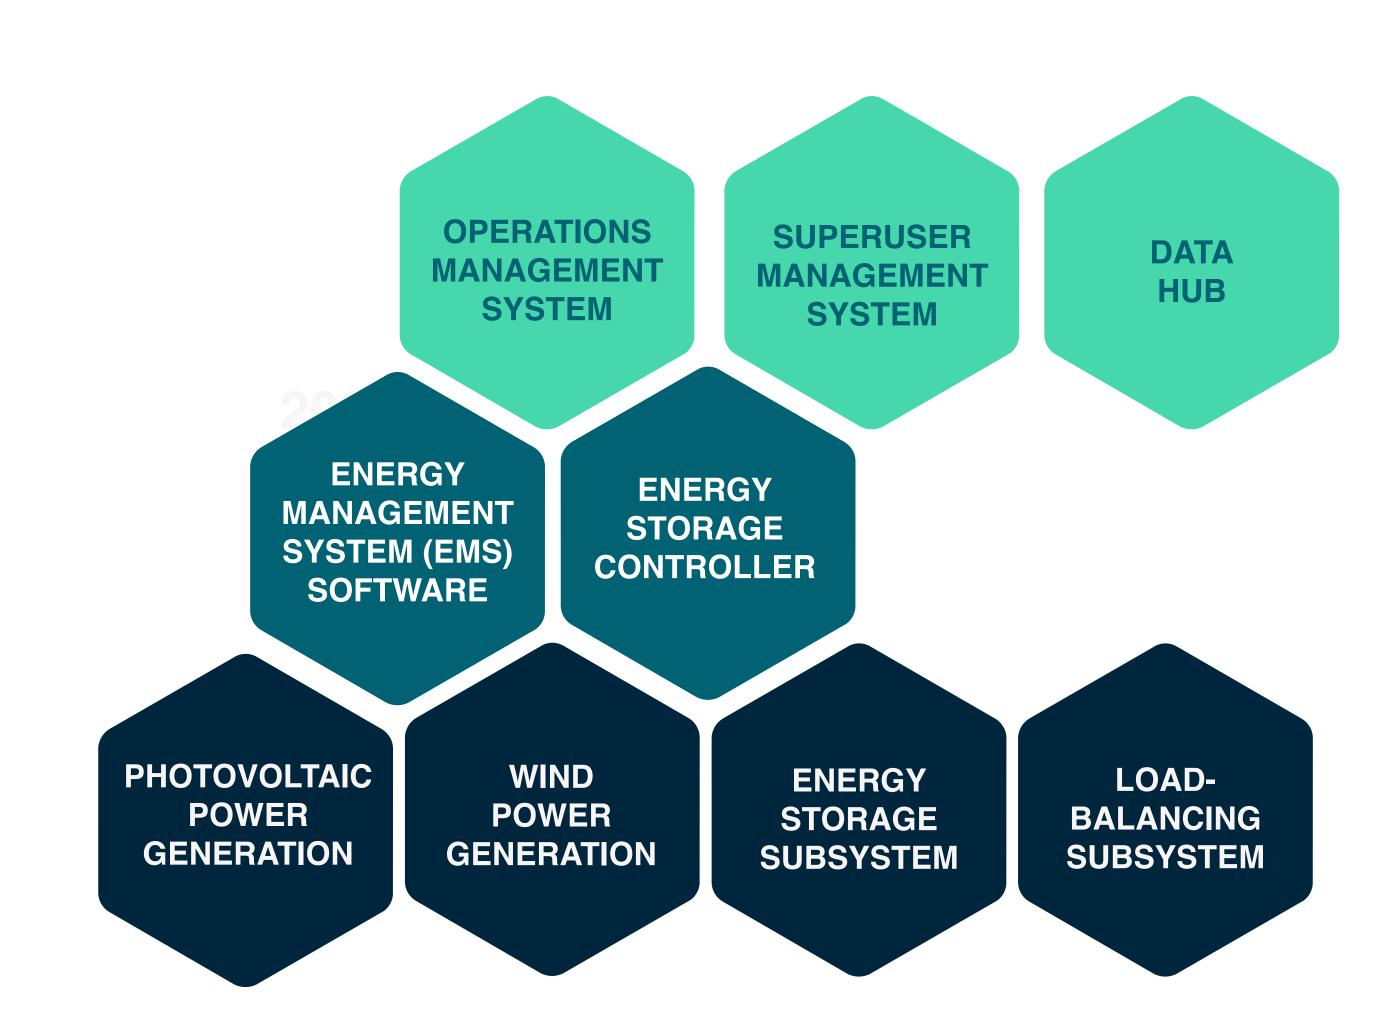

# THE WINDQUIET TECH STACK

#### **Platform Layer**

Dynamic data visualizations make sense of changing conditions and give operators the tools they need to optimize performance

## **Control Layer**

EMS software runs on the controller, an industrial microcomputer, feeding real-time data to the platform and intelligent commands to the equipment layer

## Micro-Grid Equipment Layer

Intelligent meters constantly monitor performance of the device network for generating and storing power