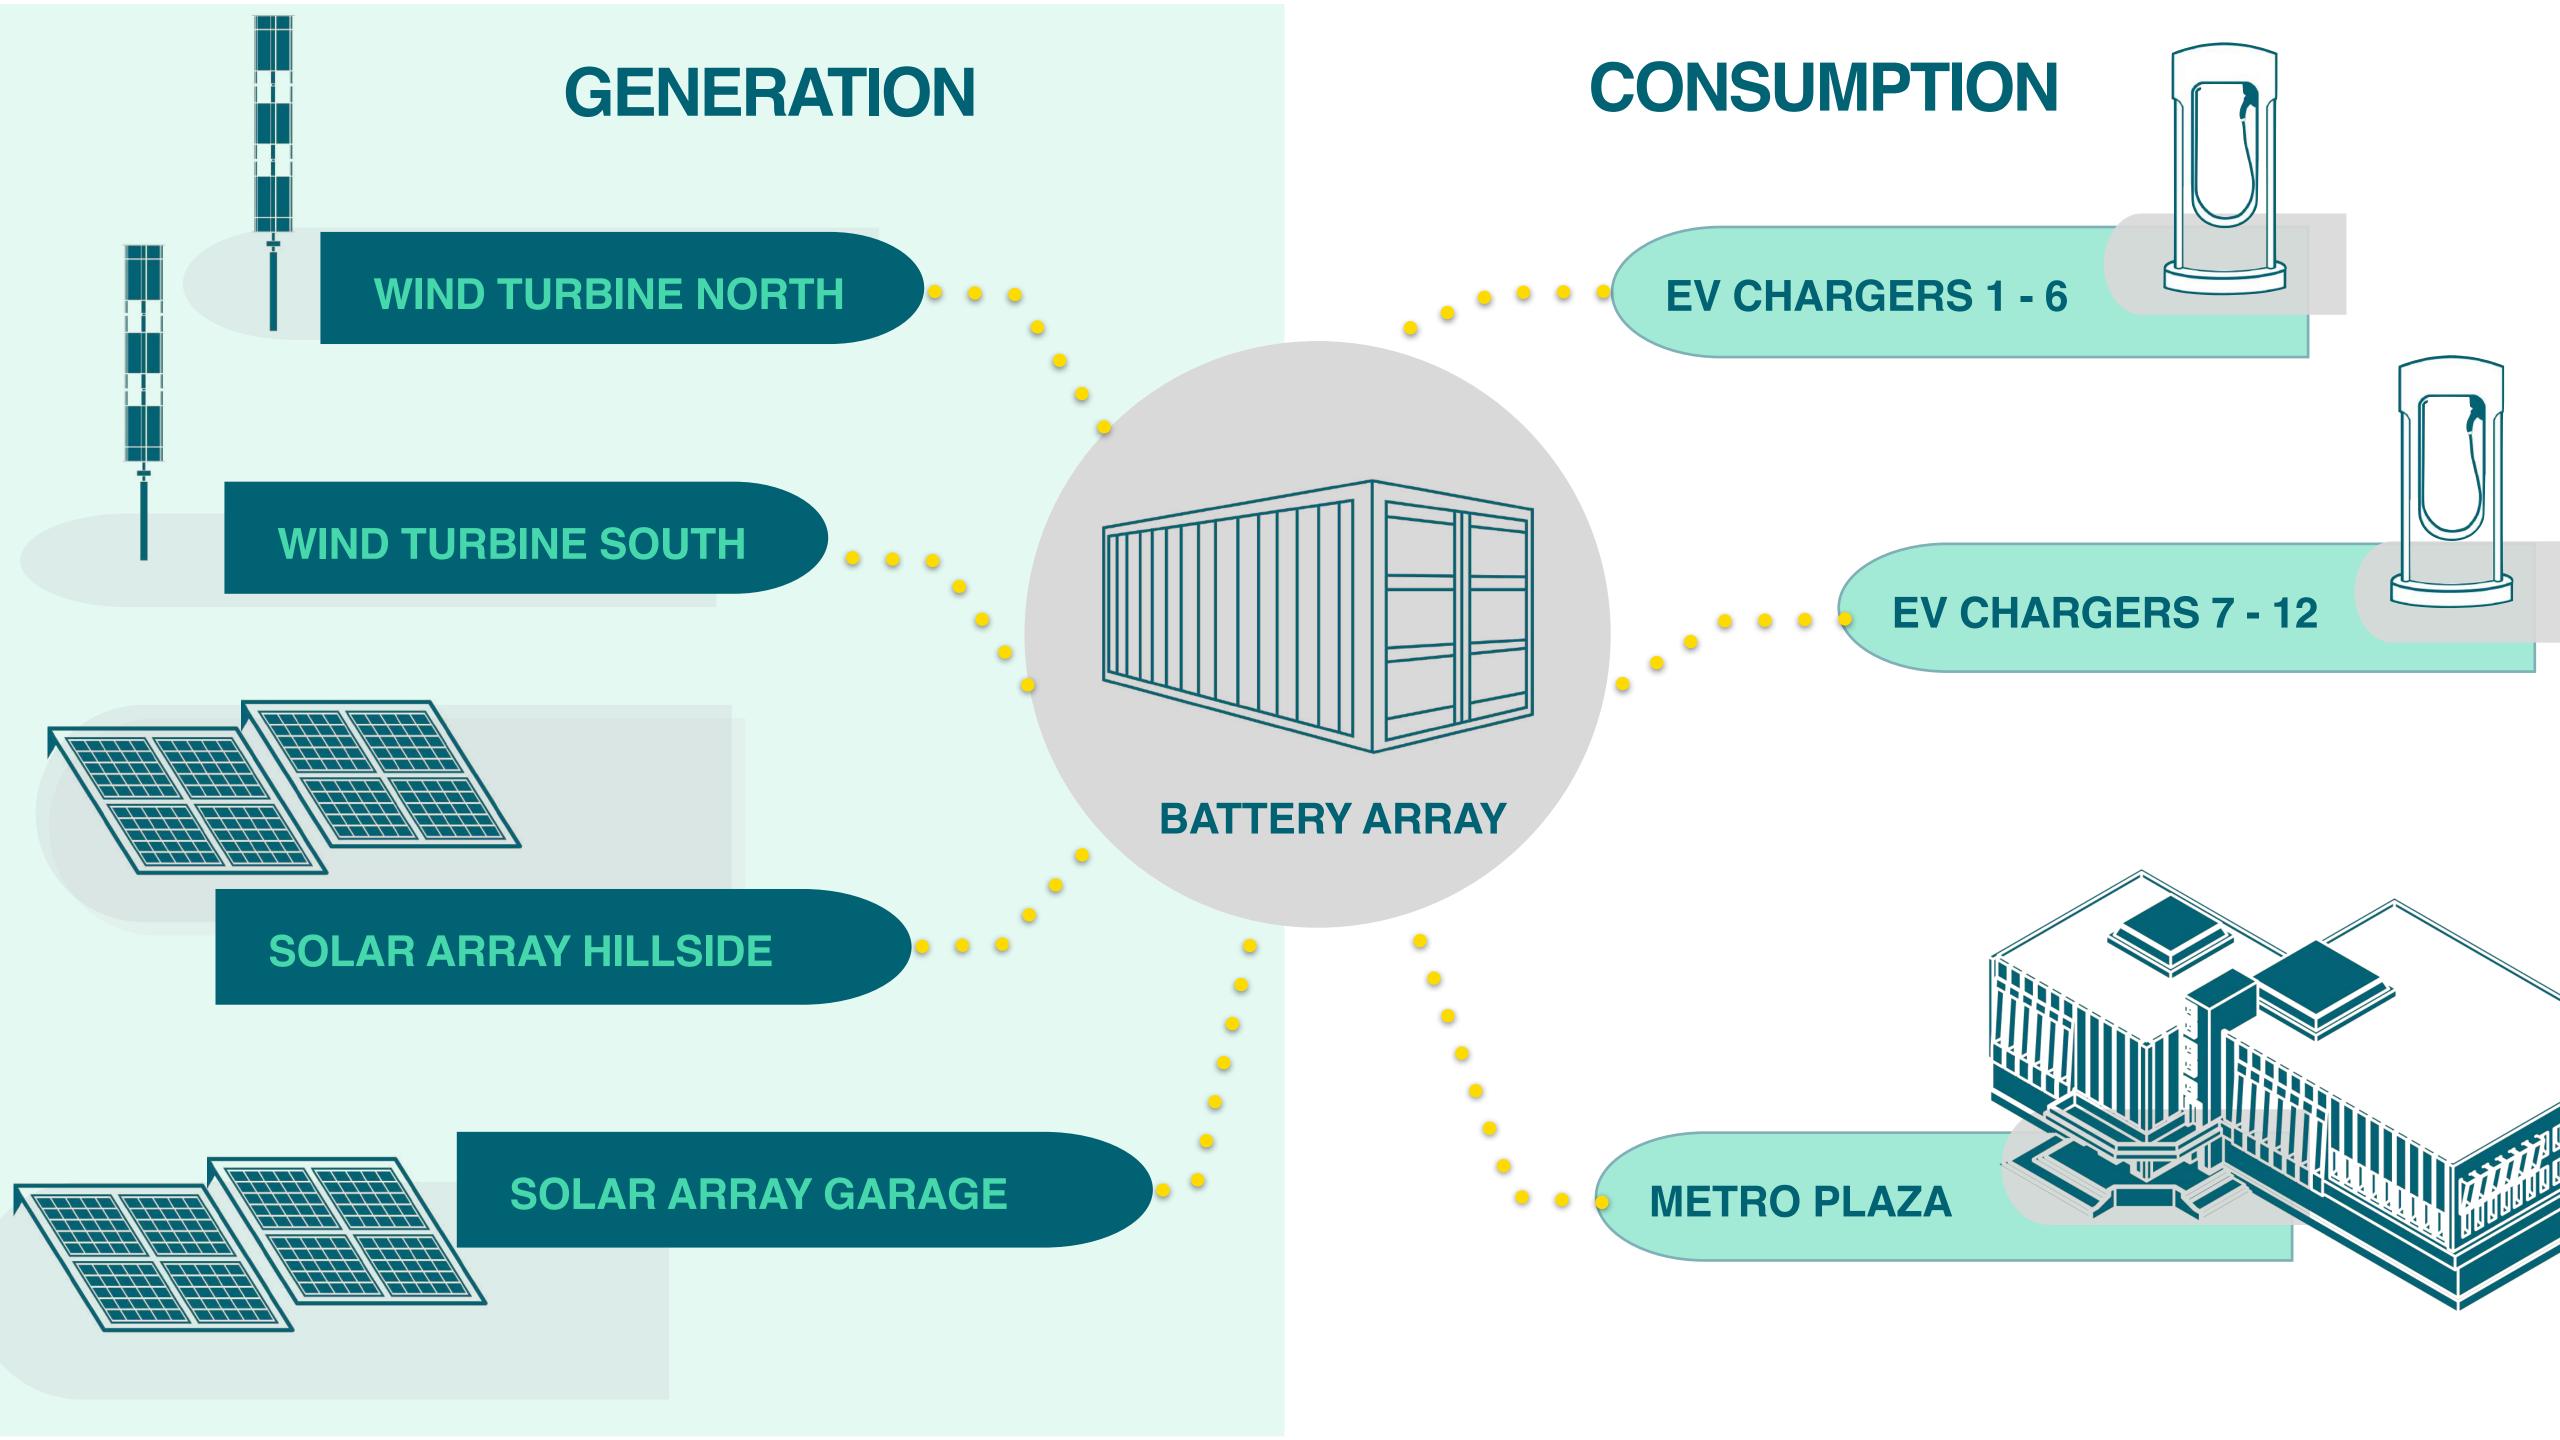

# DATA HUB OVERVIEW

STATION VIEW SHOWS HOW POWER IS MOVING FROM GENERATION, TO STORAGE, TO CONSUMPTION