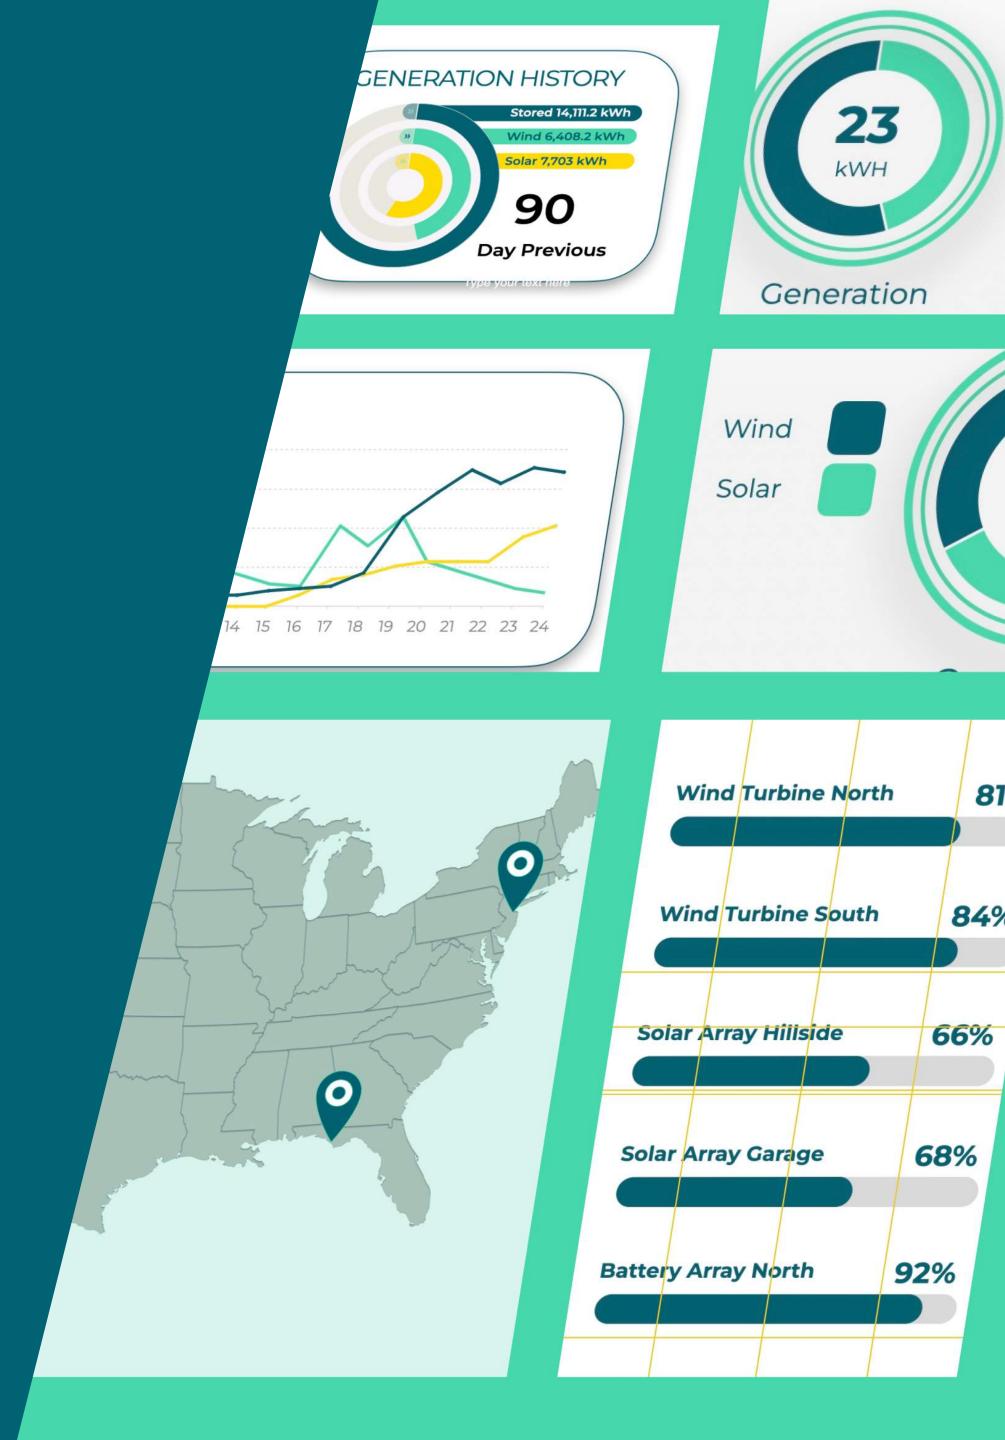

# DATA HUB OVERVIEW

MAP VIEW SHOWS THE MICRO-GRIDS IN THE NETWORK AND THEIR PERFORMANCE DATA

# DATA HUB OVERVIEW

STATION VIEW SHOWS HOW POWER IS MOVING FROM GENERATION, TO STORAGE, TO CONSUMPTION

# DATA HUB OVERVIEW

# INSIGHTS VIEW SURFACES TRENDS AND MAKES RECOMMENDATIONS