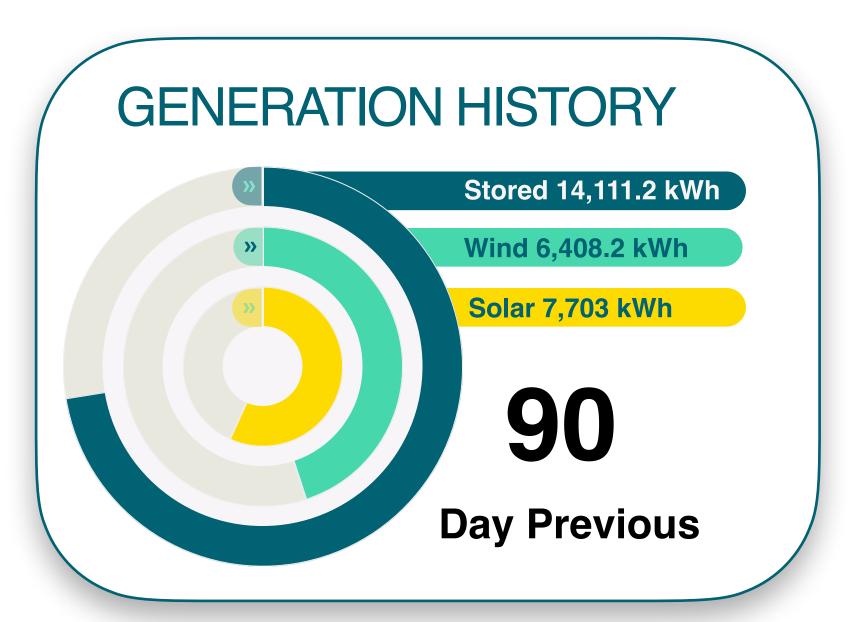

# DATA HUB OVERVIEW

STATION VIEW SHOWS HOW POWER IS MOVING FROM GENERATION, TO STORAGE, TO CONSUMPTION