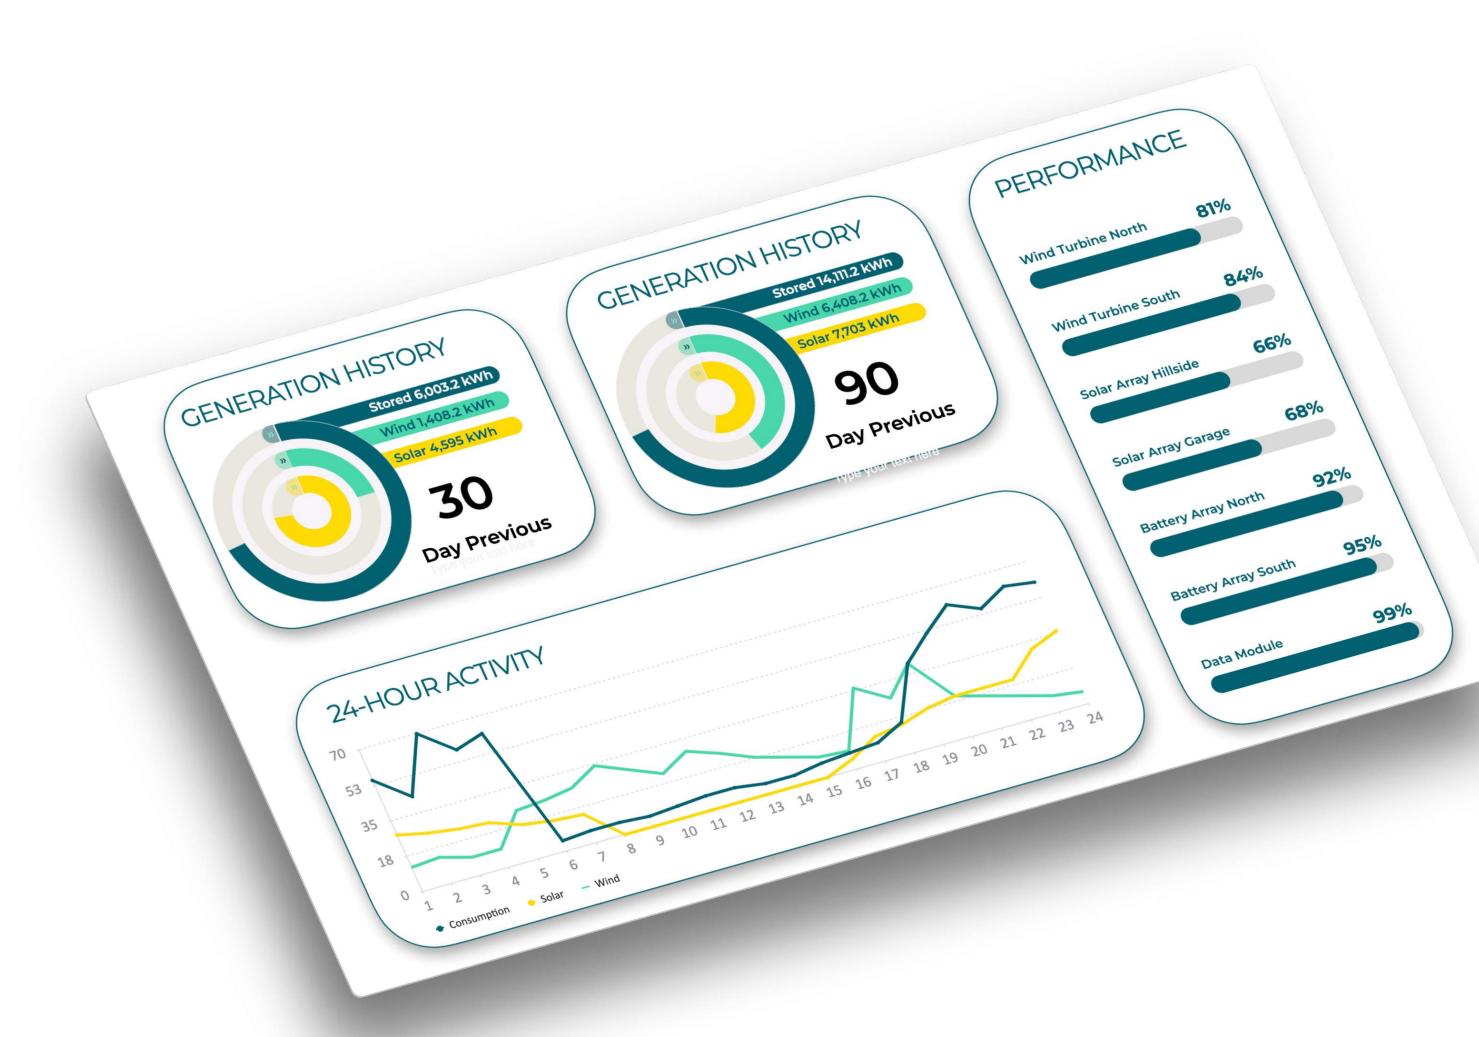

# DATA HUB OVERVIEW

MAP VIEW SHOWS THE MICRO-GRIDS IN THE NETWORK AND THEIR PERFORMANCE DATA

# INSIGHTS VIEW SURFACES TRENDS AND MAKES RECOMMENDATIONS