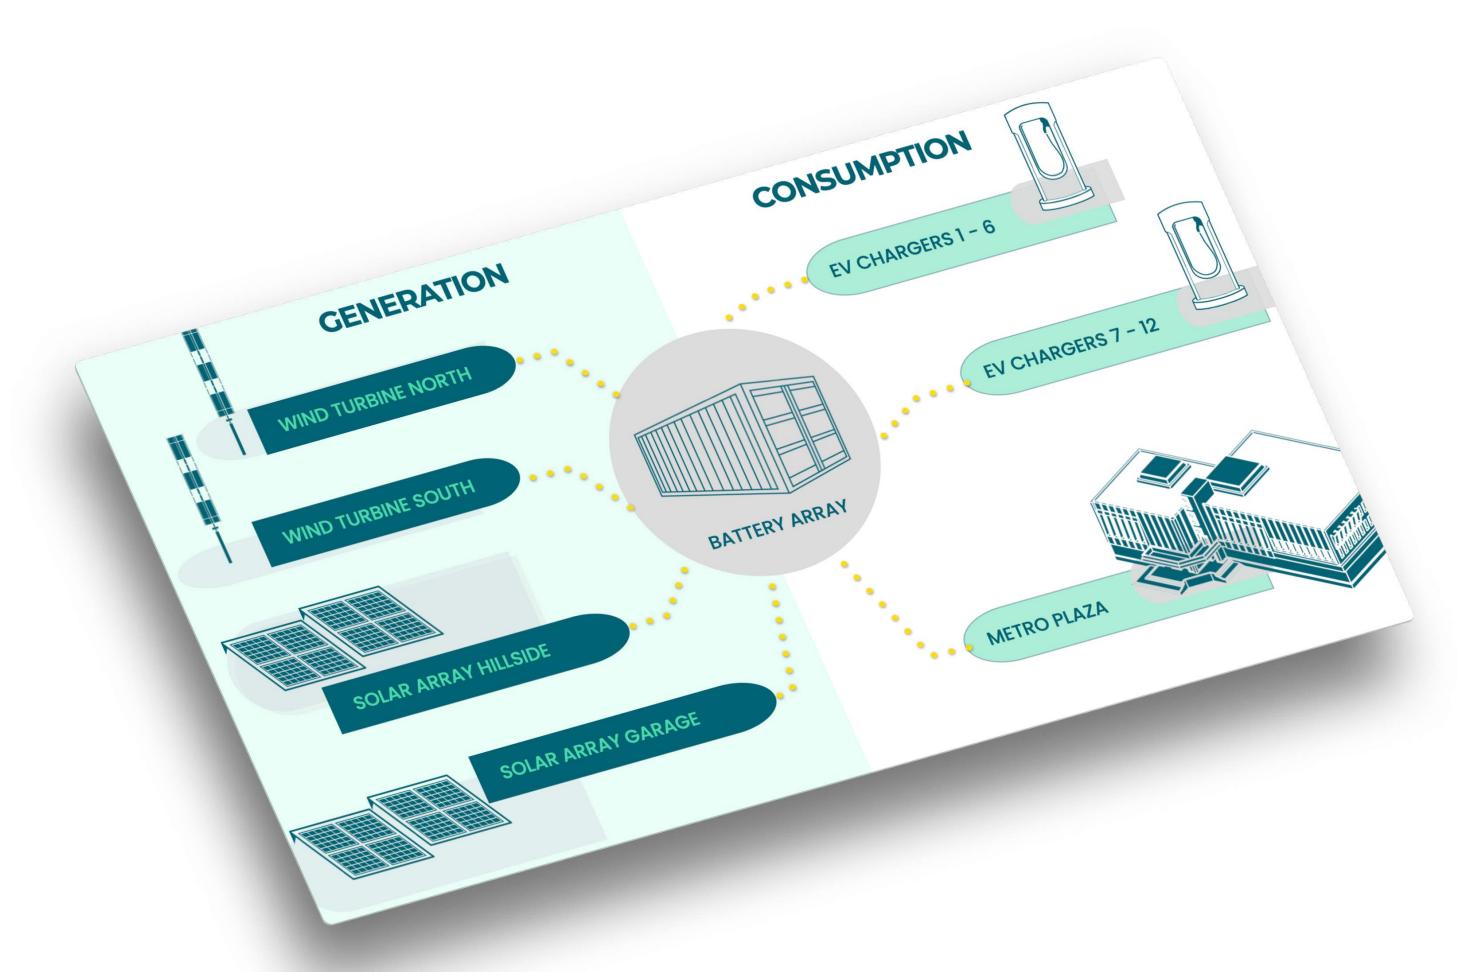

# DATA HUB OVERVIEW

STATION VIEW SHOWS HOW POWER IS MOVING FROM GENERATION, TO STORAGE, TO CONSUMPTION