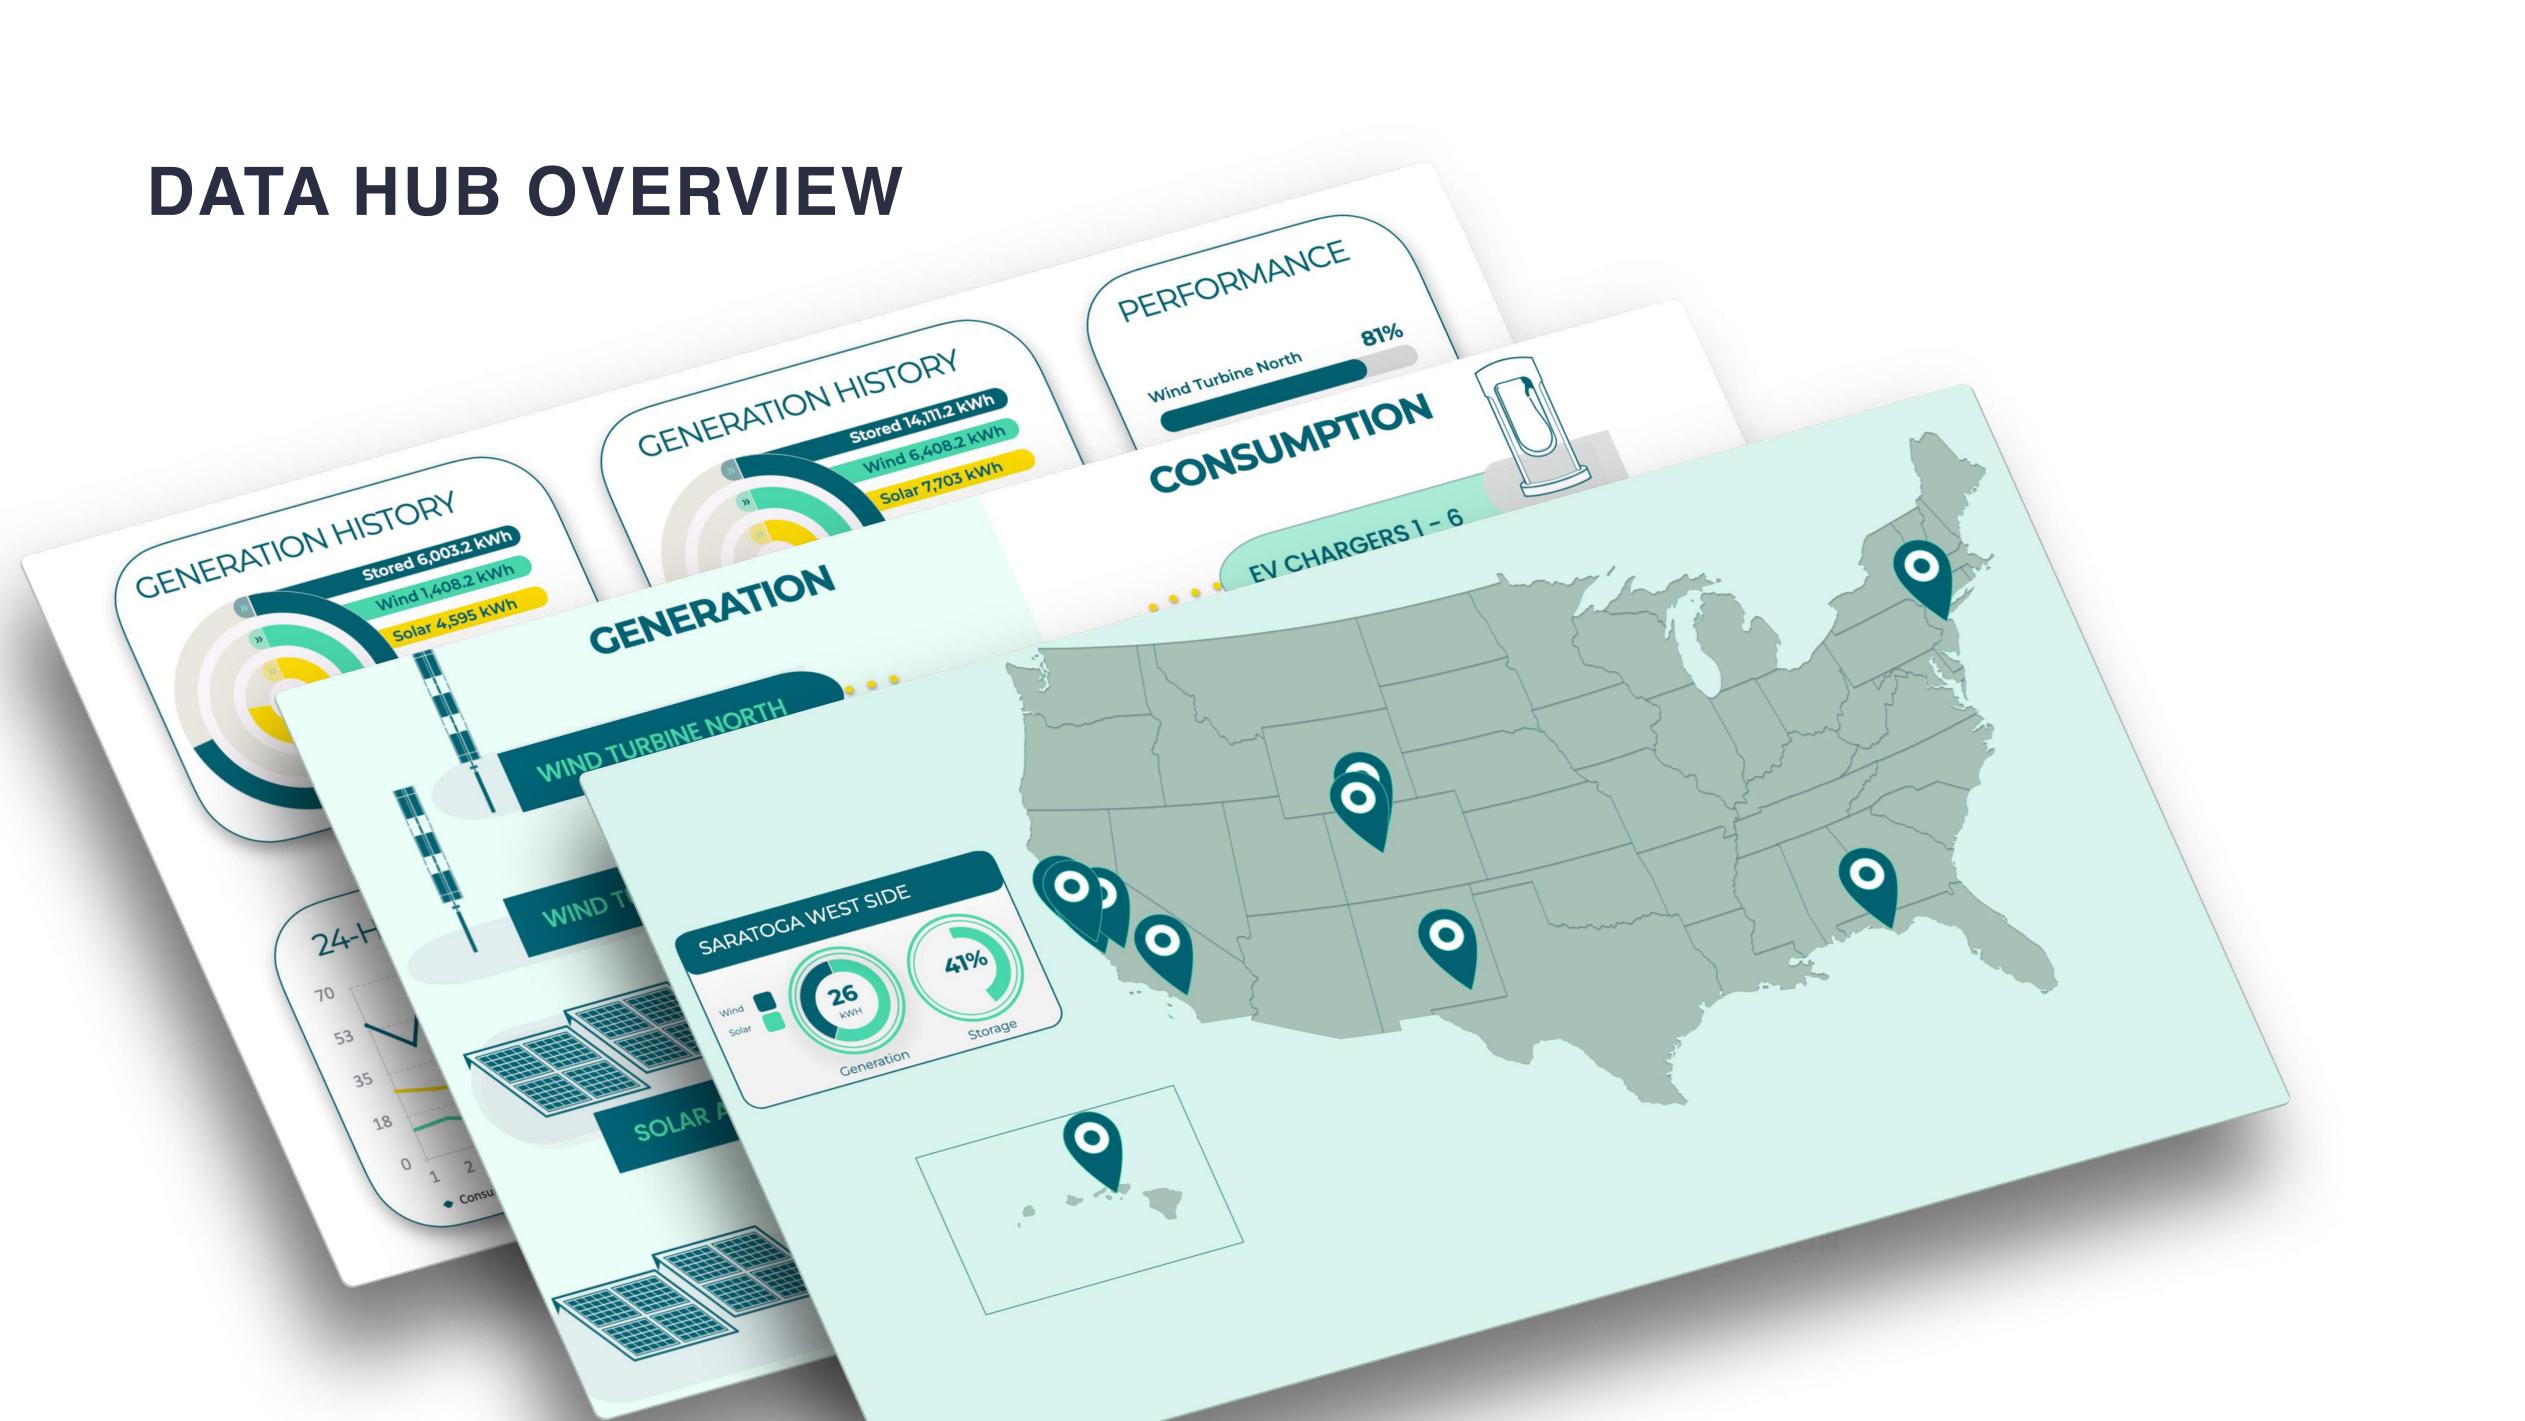

# DATA HUB OVERVIEW

MAP VIEW SHOWS THE MICRO-GRIDS IN THE NETWORK AND THEIR PERFORMANCE DATA

# DATA HUB OVERVIEW

STATION VIEW SHOWS HOW POWER IS MOVING FROM GENERATION, TO STORAGE, TO CONSUMPTION

# DATA HUB OVERVIEW