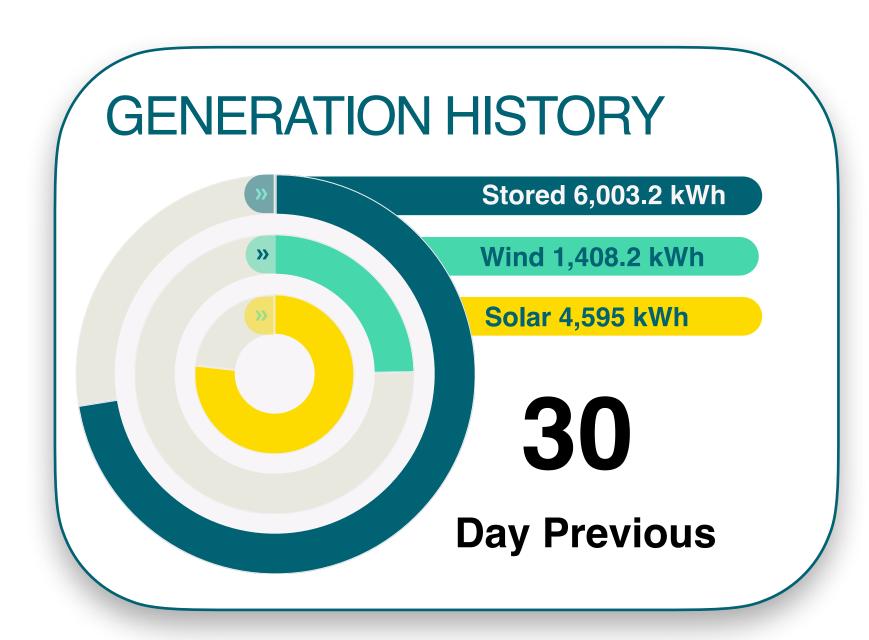

# DATA HUB OVERVIEW

MAP VIEW SHOWS THE MICRO-GRIDS IN THE NETWORK AND THEIR PERFORMANCE DATA

# INSIGHTS VIEW SURFACES TRENDS AND MAKES RECOMMENDATIONS