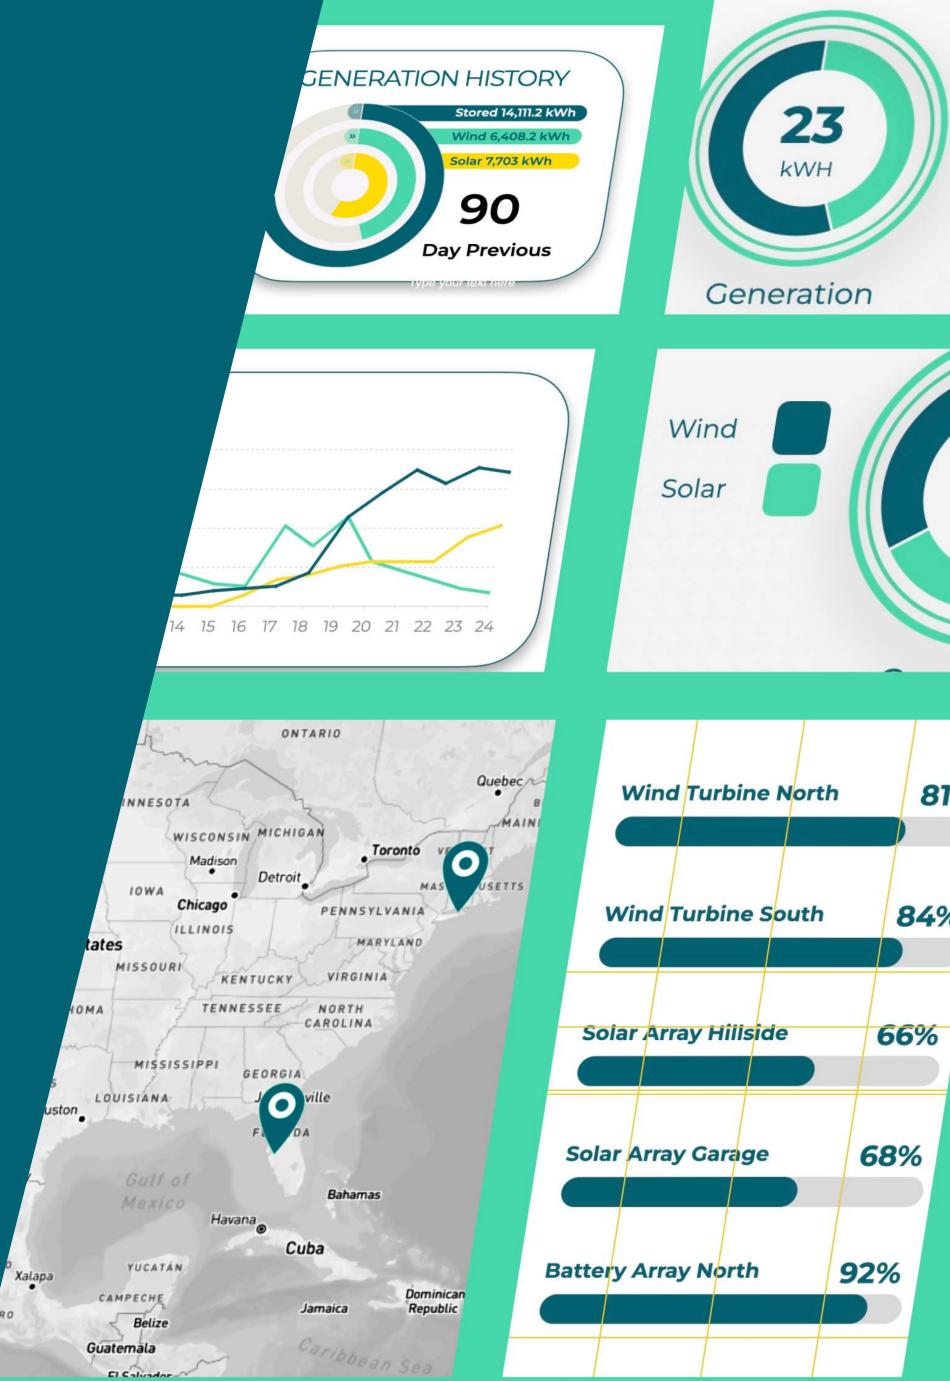

# DATA HUB OVERVIEW

MAP VIEW SHOWS THE MICRO-GRIDS IN THE NETWORK AND THEIR PERFORMANCE DATA

# DATA HUB OVERVIEW

STATION VIEW SHOWS HOW POWER IS MOVING FROM GENERATION, TO STORAGE, TO CONSUMPTION

# DATA HUB OVERVIEW

# INSIGHTS VIEW SURFACES TRENDS AND MAKES RECOMMENDATIONS