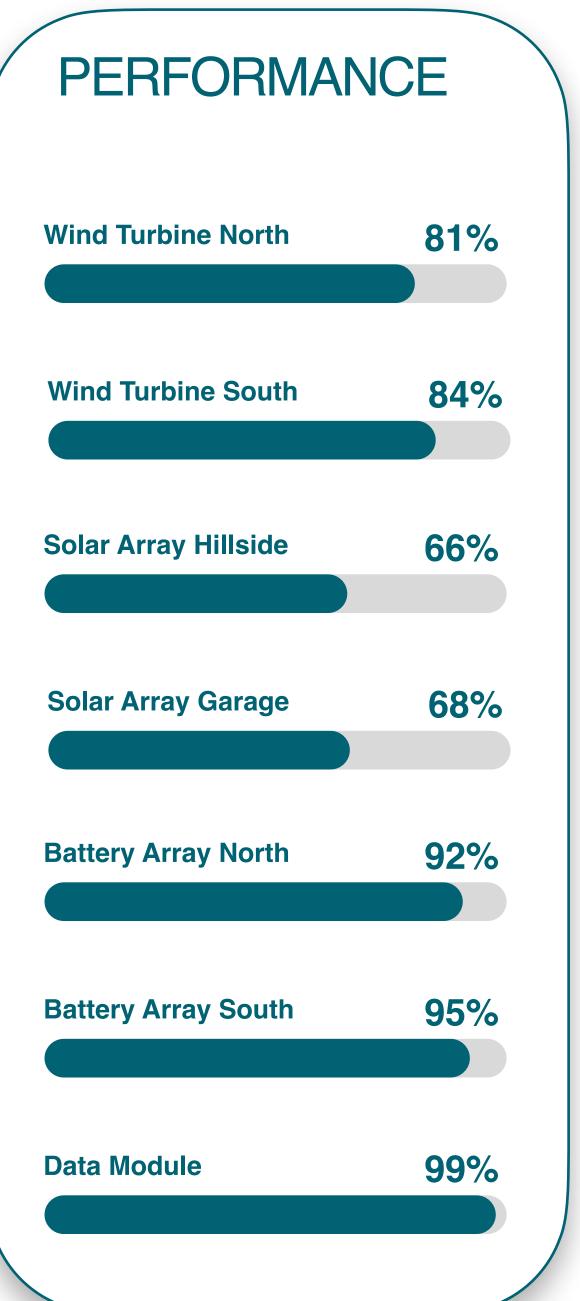

# DATA HUB OVERVIEW

STATION VIEW SHOWS HOW POWER IS MOVING FROM GENERATION, TO STORAGE, TO CONSUMPTION