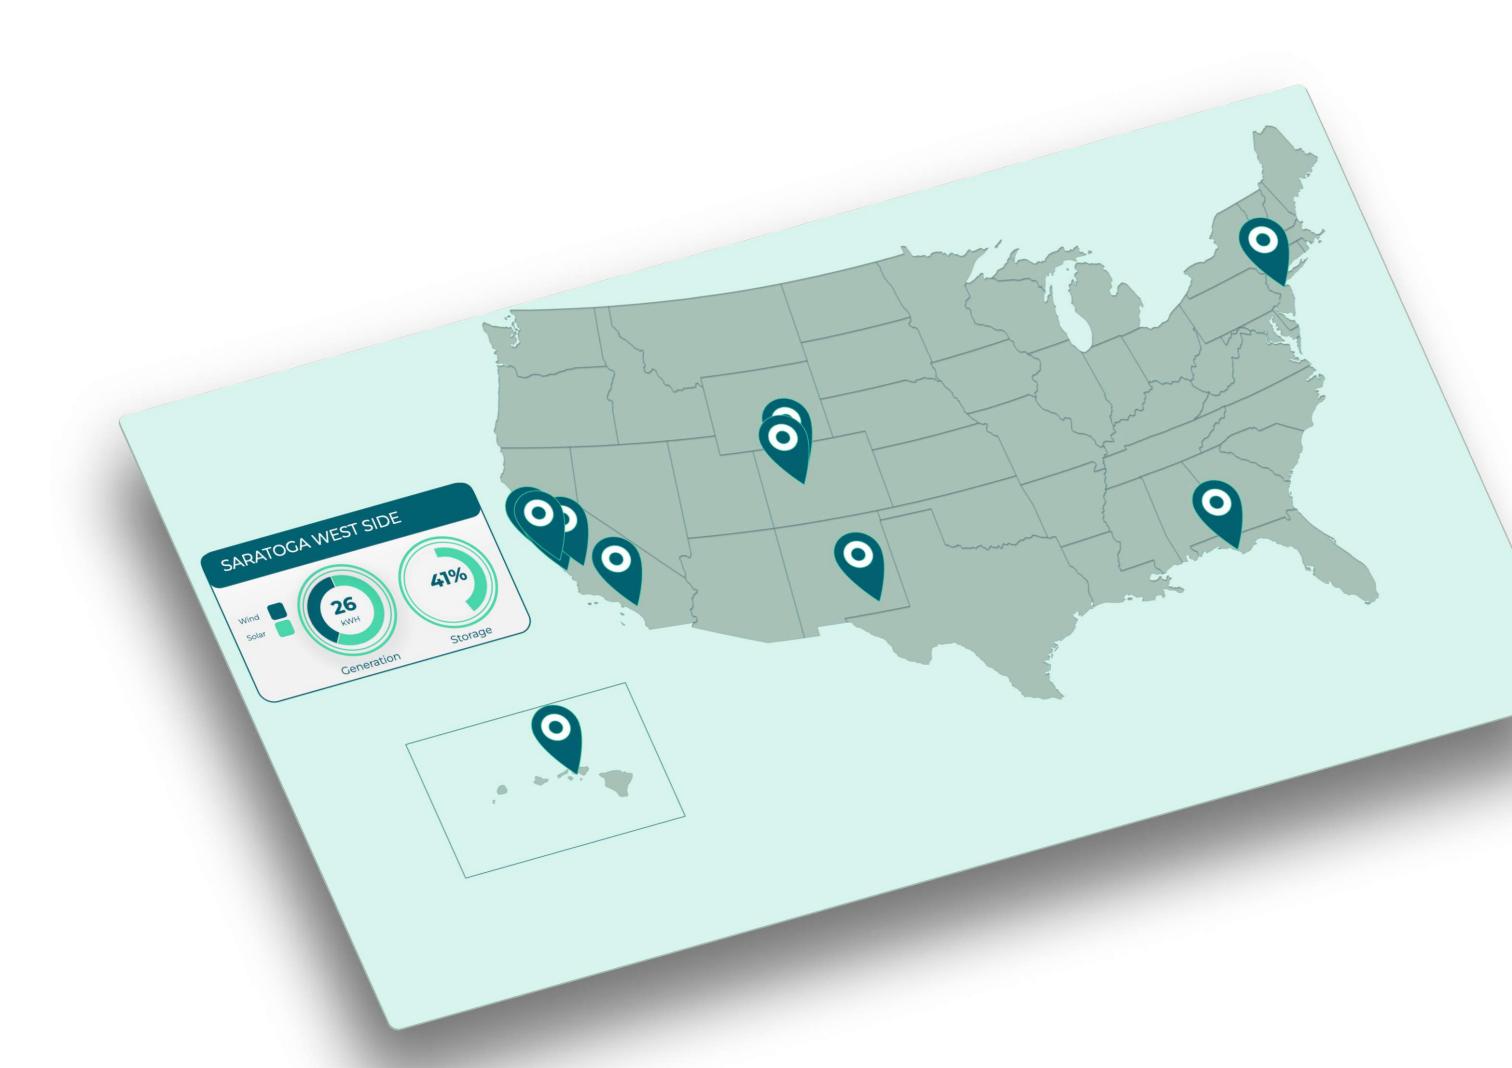

# DATA HUB OVERVIEW

MAP VIEW SHOWS THE MICRO-GRIDS IN THE NETWORK AND THEIR PERFORMANCE DATA