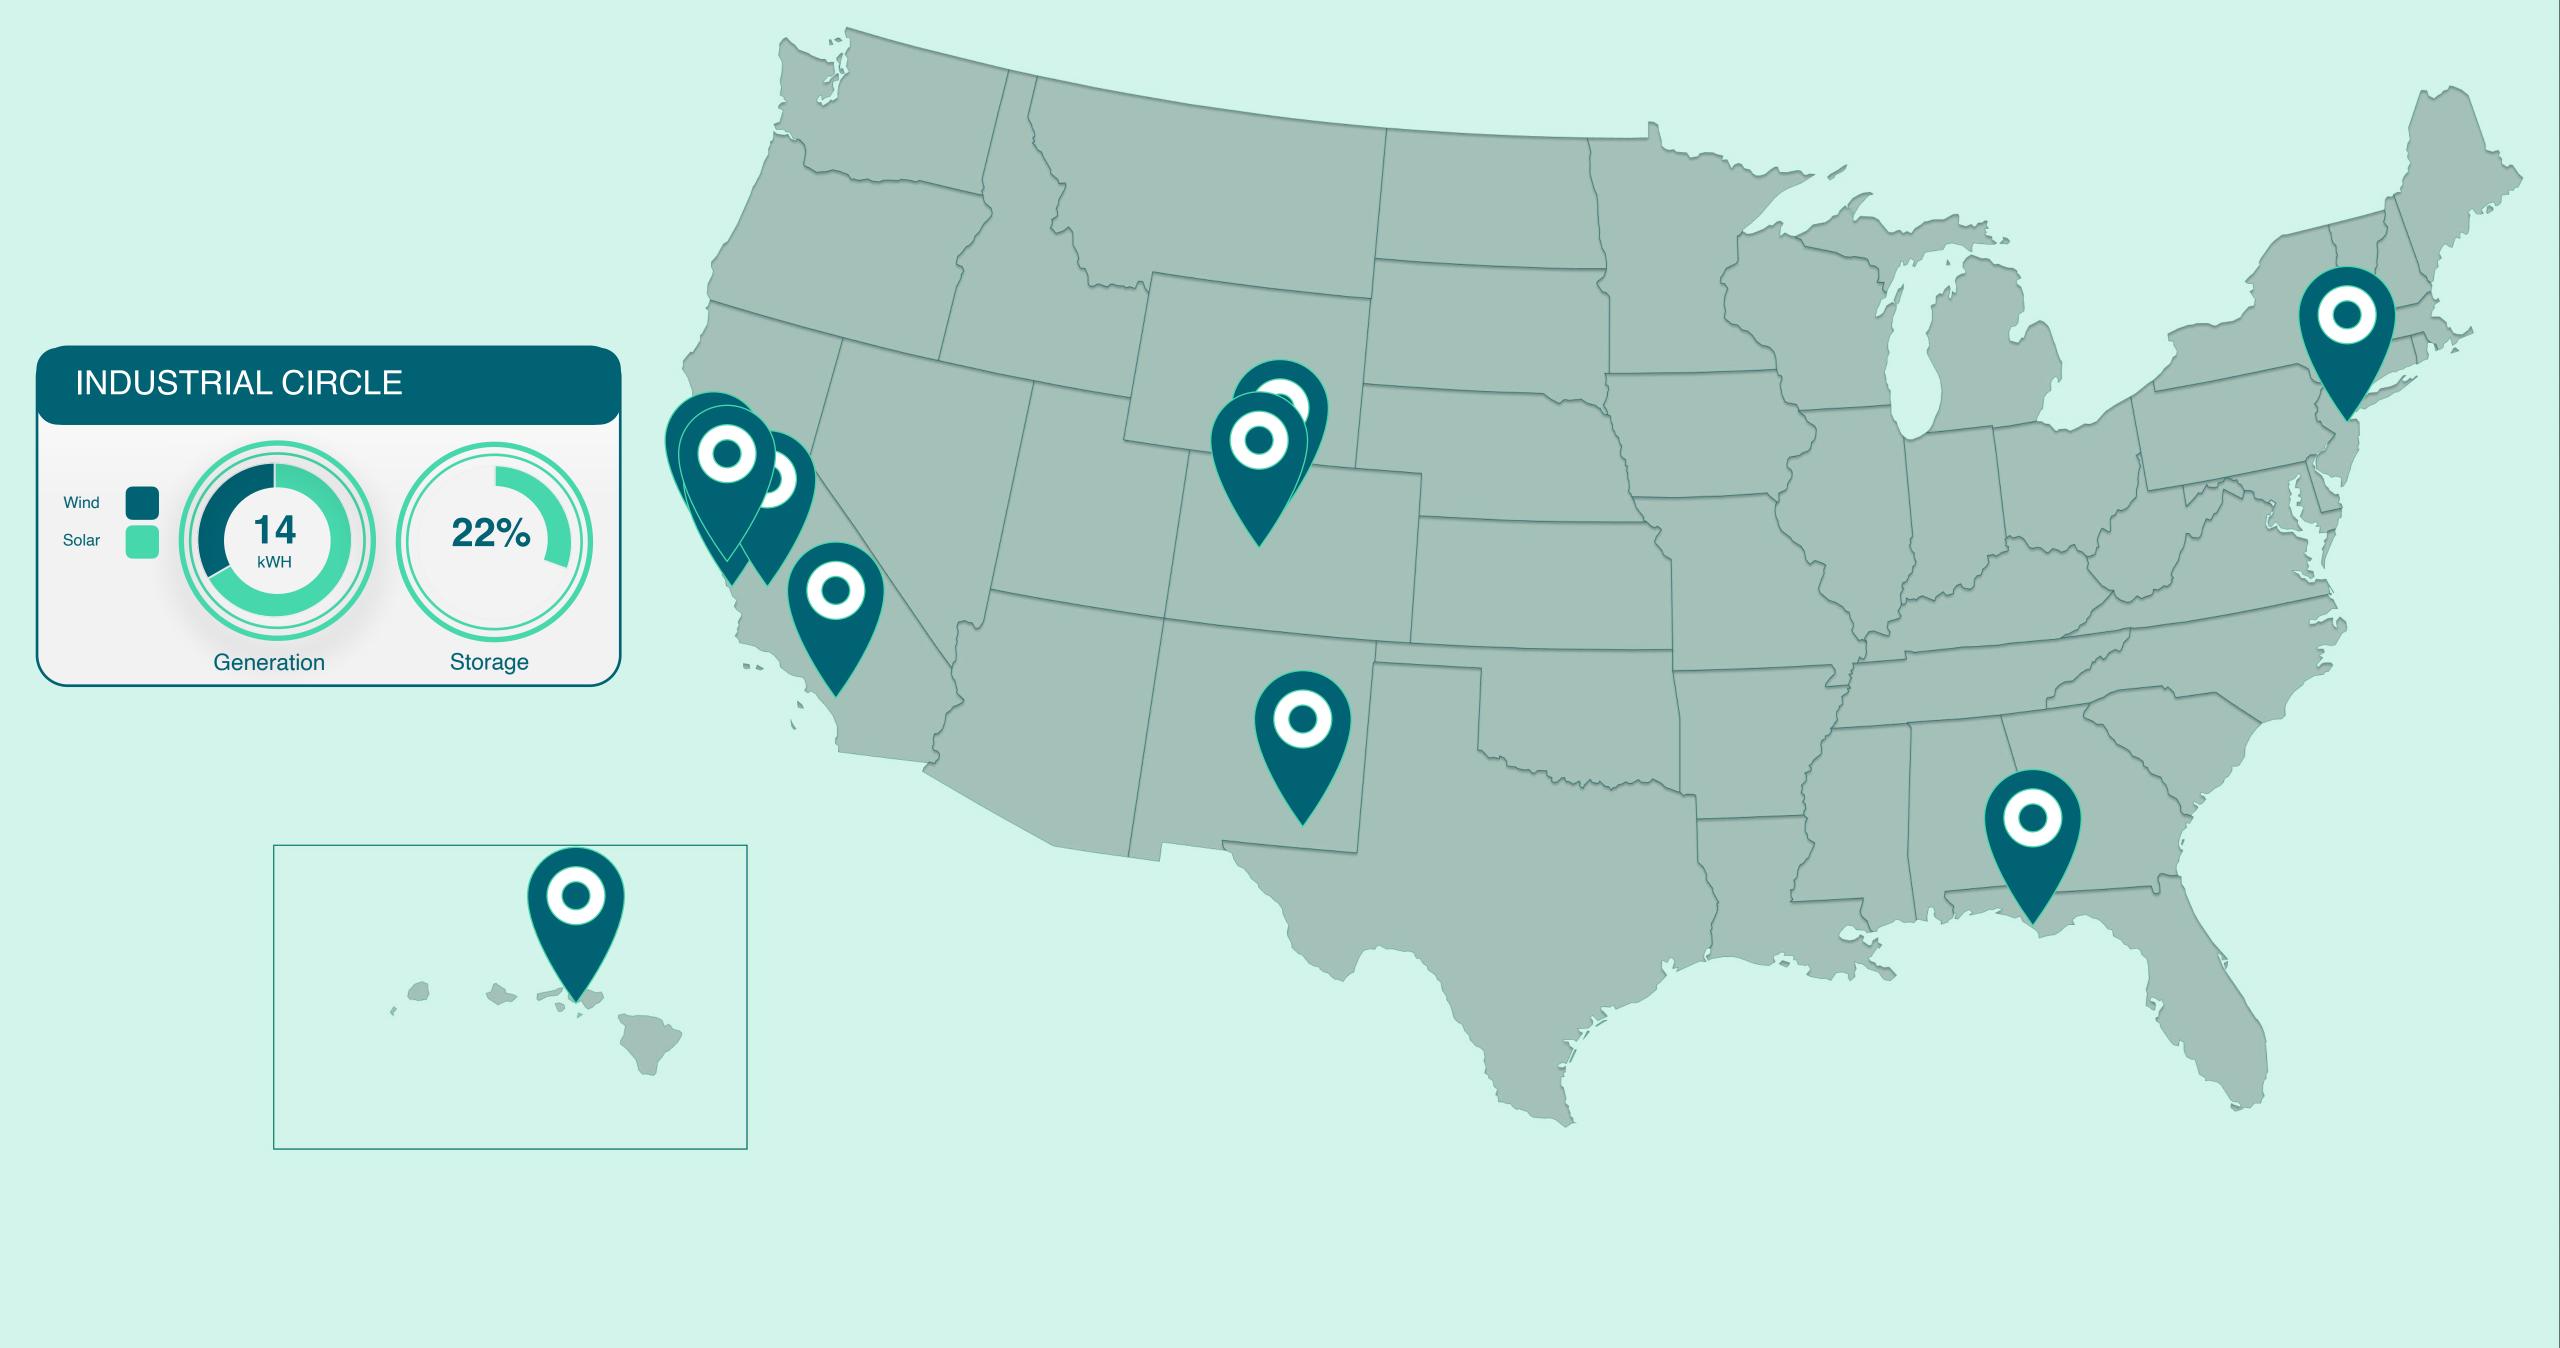

# DATA HUB OVERVIEW

MAP VIEW SHOWS THE MICRO-GRIDS IN THE NETWORK AND THEIR PERFORMANCE DATA