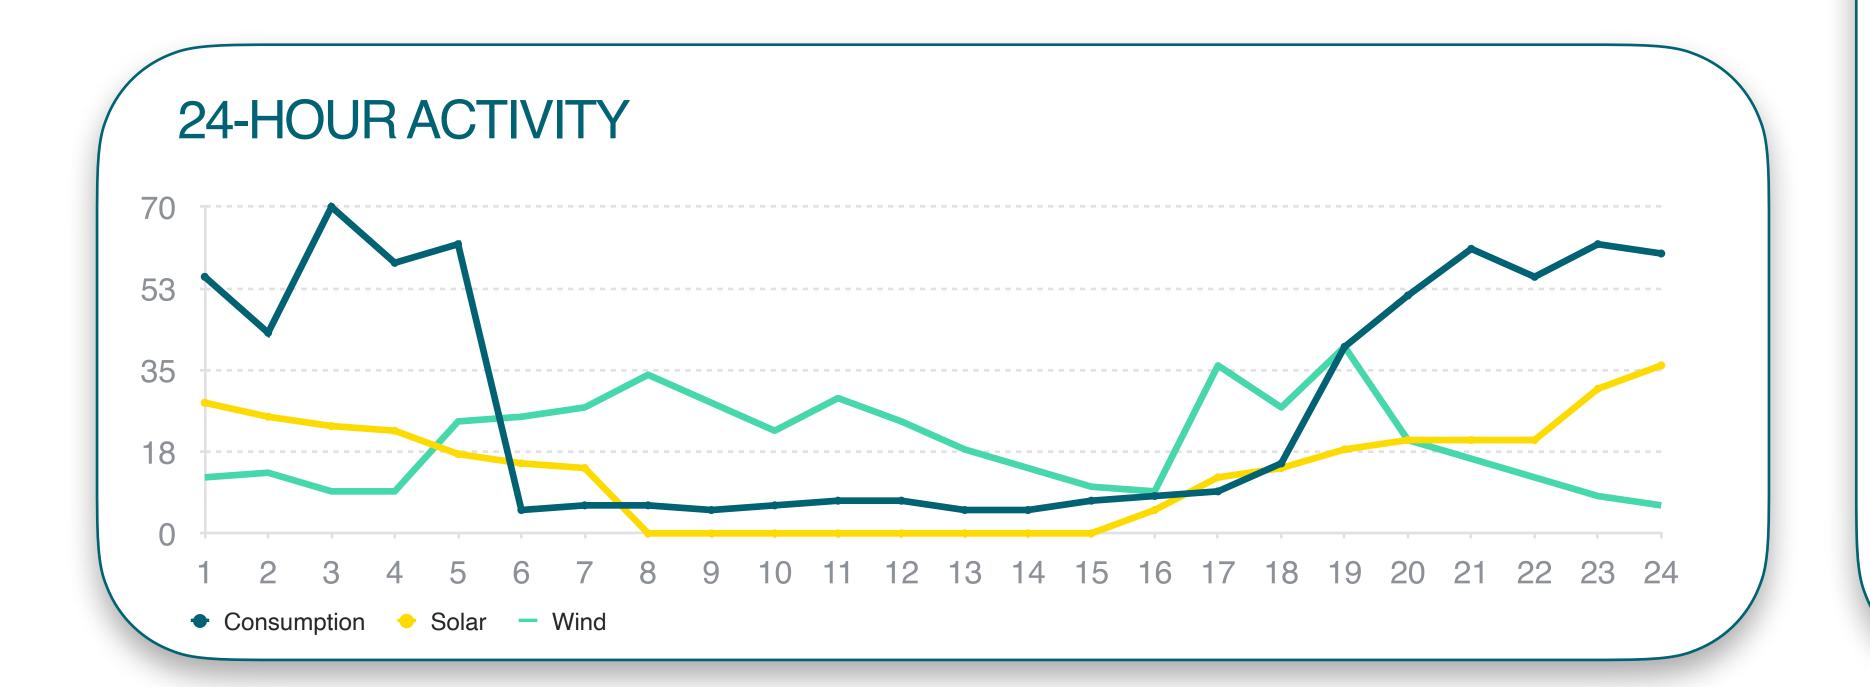

# DATA HUB OVERVIEW

STATION VIEW SHOWS HOW POWER IS MOVING FROM GENERATION, TO STORAGE, TO CONSUMPTION